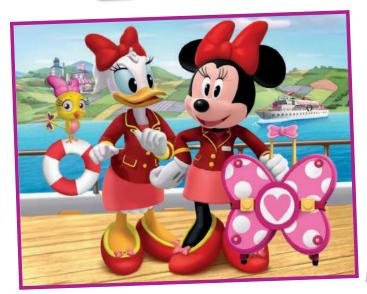

## Minnie's PUZZLERS

### Spot the Differences!

Can you find 5 differences in the scenes below?











# Crossword PUZZLE

Complete the crossword puzzle by answering the hints below!



#### **ACROSS**

- 4 Minnie's top accessory
- 6 Steers the ship
- 7 Minnie is one
- 8 Daisy's favorite duck
- 9 Minnie's best pal

#### **DOWN**

- 1 A very big boat
- 2 Minnie's hubby
- 3 Second F in BFF
- 4 Cuckoo Loca is one
- 5 Cuckoo Loca's house

**ANSWER KEY: Flip page to read** 

Across: 4-Bow 6- Captain 7-Mouse 8-Donald 9-Daisy
Down: 1-Ship 2-Mickey 3-Friends 4-Bird 5-Clock

### ON DISNEY DVD FEBRUARY 6





## Hearts CONNECT!



Take turns with a friend drawing straight lines from heart to heart. If your line completes a box, write the fist letter of your name inside of it. A completed box with a letter = 1 point | A completed box with a super heart = 3 points
The person with the most poi