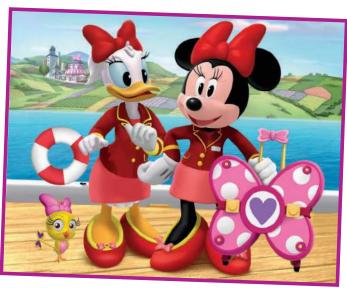

## Minnie's PUZZLERS

### Spot the Differences!

Can you find 5 differences in the scenes below?











# Crossword PUZZLE

Complete the crossword puzzle by answering the hints below!



#### **ACROSS**

- 4 Minnie's top accessory
- 6 Steers the ship
- 7 Minnie is one
- 8 Daisy's favorite duck
- 9 Minnie's best pal

#### **DOWN**

- 1 A very big boat
- 2 Minnie's hubby
- 3 Second F in BFF
- 4 Cuckoo Loca is one
- 5 Cuckoo Loca's house

**ANSWER KEY: Flip page to read** 

Across: 4-Bow 6- Captain 7-Mouse 8-Donald 9-Daisy
Down: 1-Ship 2-Mickey 3-Friends 4-Bird 5-Clock

### ON DISNEY DVD FEBRUARY 6





## Hearts CONNECT!



Take turns with a friend drawing straight lines from heart to heart. If your line completes a box, write the fist letter of your name inside of it. A completed box with a letter = 1 point | A completed box with a super heart = 3 points
The person with the most point