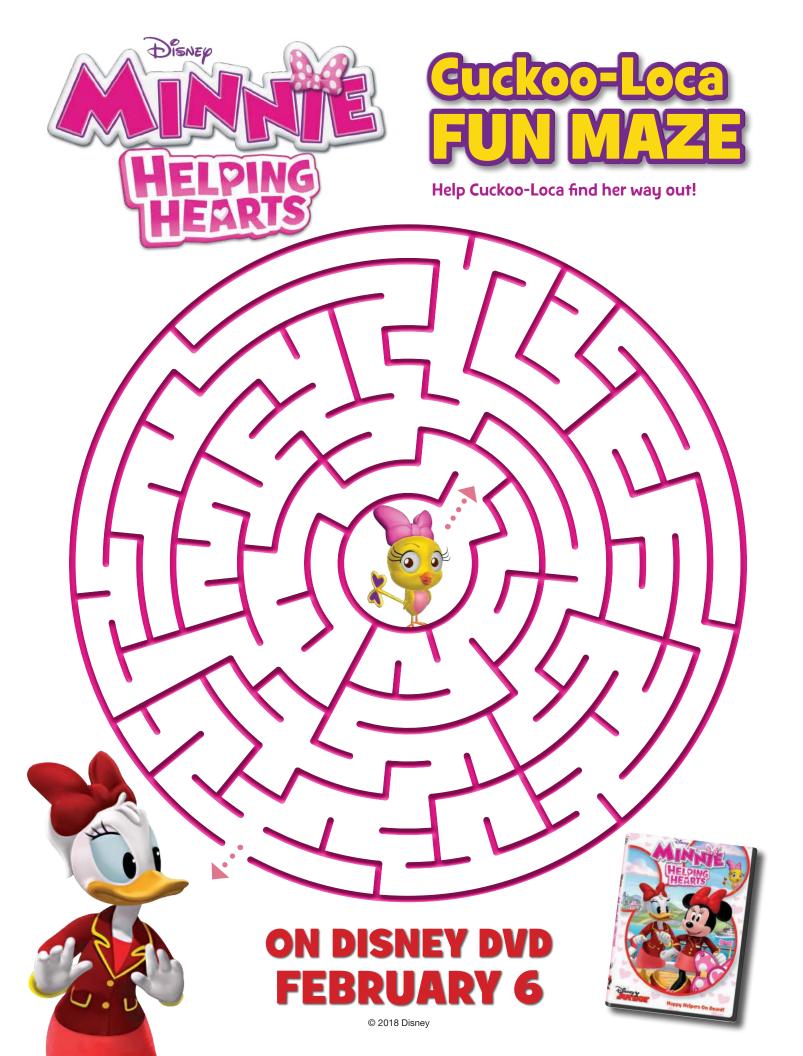

## Minnie's PUZZLERS

### Spot the Differences!

Can you find 5 differences in the scenes below?











# Crossword PUZZLE

Complete the crossword puzzle by answering the hints below!



#### **ACROSS**

- 4 Minnie's top accessory
- 6 Steers the ship
- 7 Minnie is one
- 8 Daisy's favorite duck
- 9 Minnie's best pal

#### **DOWN**

- 1 A very big boat
- 2 Minnie's hubby
- 3 Second F in BFF
- 4 Cuckoo Loca is one
- 5 Cuckoo Loca's house

**ANSWER KEY: Flip page to read** 

Across: 4-Bow 6- Captain 7-Mouse 8-Donald 9-Daisy
Down: 1-Ship 2-Mickey 3-Friends 4-Bird 5-Clock

### ON DISNEY DVD FEBRUARY 6





## Hearts CONNECT!



Take turns with a friend drawing straight lines from heart to heart. If your line completes a box, write the fist letter of your name inside of it. A completed box with a letter = 1 point | A completed box with a super heart = 3 points
The person with the most points at