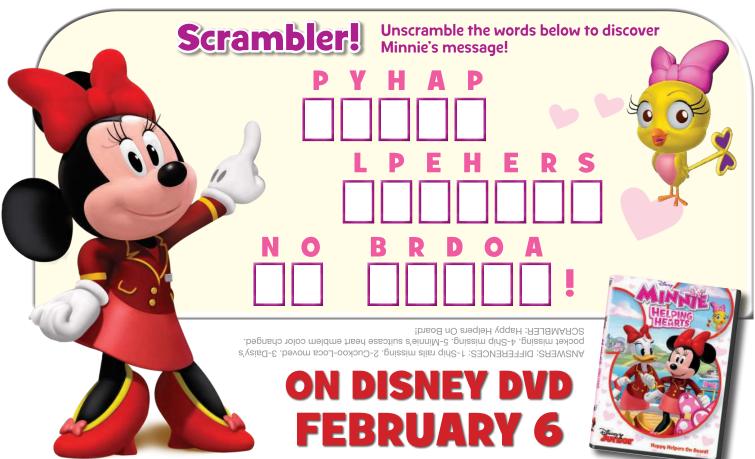

## Minnie's PUZZLERS

### Spot the Differences!

Can you find 5 differences in the scenes below?











# Crossword PUZZLE

Complete the crossword puzzle by answering the hints below!



#### **ACROSS**

- 4 Minnie's top accessory
- 6 Steers the ship
- 7 Minnie is one
- 8 Daisy's favorite duck
- 9 Minnie's best pal

#### **DOWN**

- 1 A very big boat
- 2 Minnie's hubby
- 3 Second F in BFF
- 4 Cuckoo Loca is one
- 5 Cuckoo Loca's house

**ANSWER KEY: Flip page to read** 

Across: 4-Bow 6- Captain 7-Mouse 8-Donald 9-Daisy
Down: 1-Ship 2-Mickey 3-Friends 4-Bird 5-Clock

### ON DISNEY DVD FEBRUARY 6





## Hearts CONNECT!



Take turns with a friend drawing straight lines from heart to heart. If your line completes a box, write the fist letter of your name inside of it. A completed box with a letter = 1 point | A completed box with a super heart = 3 points
The person with the most points